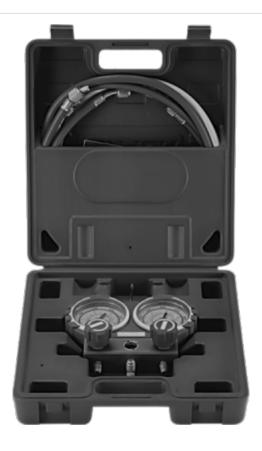

## Manifold gauge VMG-2-R410A-02

| Refrigerants scale | R410A / R407C / R22 / R134a |
|--------------------|-----------------------------|
| Gauge diameter     | Ø80 mm                      |
| Pressure scale: LP | -1 ÷ 38 bar                 |
| Pressure scale: HP | 0 ÷ 55 bar                  |
| Hose: red, blue    | 1/4"-5/16"                  |
| Hose: yellow       | 1/4"-1/4"                   |
| Adapters           | 2 x 5/16"-1/4"              |
| Length of hoses    | 150 cm                      |
| Package            | Blow case                   |

## Manifold gauge VMG-2-R410A-02

Manifold gauge VMG-2-R410A-02 designed for refrigeration systems and air conditioning.